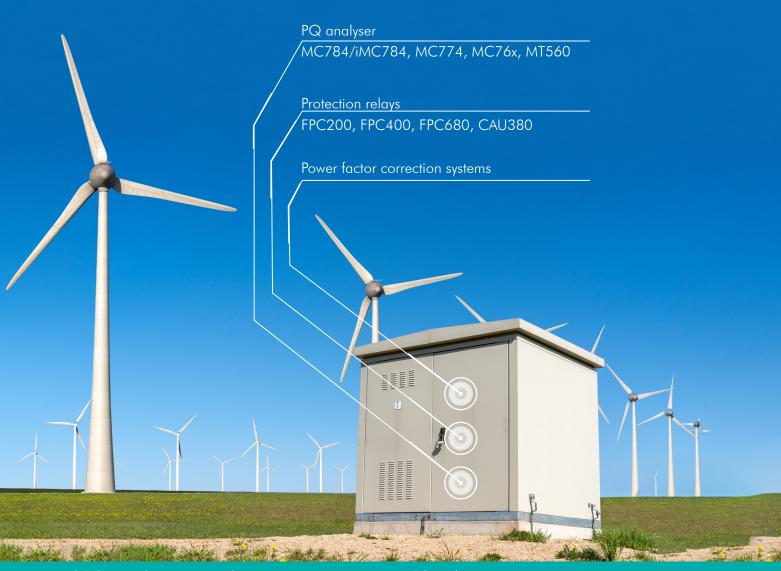

# – PQ analyser

Pwower quality monitoring device for detection and analysis of local PQ deviations, transients, alarms and periodic measurements.

#### **Protection relays**

Quality of supplied electrical energy depends on information about the state of a power system. A successful power system requires equipment, which enables protection, monitoring, supervision and control of individual devices as well as whole power system.

#### Power factor correction systems

Utility regulations for wind turbines have become more constrained requiring stable voltage, reactive energy supply to the network and voltage control. We provide a wide range of dynamic reactive power compensation and power factor correction systems.