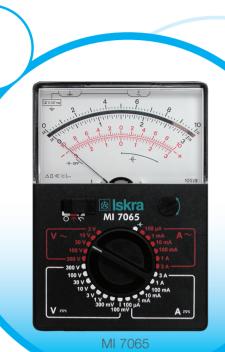

| ТҮРЕ                      |    | MI 7054         | MI 7056         | MI 7065                         |
|---------------------------|----|-----------------|-----------------|---------------------------------|
| Voltage                   | =  | 30 V 600 V      | 100 mV<br>600 V | 100 mV-300 V                    |
|                           | ~  | 30 V 600 V      | 10 V<br>600 V   | 3 V-300 V                       |
| Current                   | =  | 0.3 A<br>15 A   | 50 μA<br>1Α     | 100 μA-3 A                      |
|                           | ~  | 0.3 A<br>15 A   | 3 mA<br>3 A     | 100 μA-3 A                      |
| Characteristic resistance | =  | 1.45 kΩV        | 20 kΩ/V         | 10 MΩ                           |
|                           |    | 1.33 kΩ/V       | 6.67 kΩ/V       | 10 MΩ                           |
| Number of ratings         |    | 15              | 24              | 25                              |
| Resistance                | Ωx | 1, 10, 100      | 1,10,100        | -                               |
| Level dB                  |    | -               | ٠               | -                               |
| Polarity indication       |    | -               | -               | -                               |
| Accuracy                  |    | 2.5 ≅           | 2.5 ≅           | 3 œ                             |
|                           |    |                 |                 | 2 ≅                             |
| Special features          |    | Full protection | -               | Zero in the middle of the scale |
| Supply                    |    | 1 x 1.5 V R6    | 1 x 1.5 V R6    | 1 x 9 V 6F22                    |
| Dimensions (mm)           |    | 102 x 142 x 40  | 102 x 142 x 40  | 96 x 132 x 33                   |
| Weight with packing       |    | 470 g           | 340 g           | 400 g                           |
|                           |    |                 |                 |                                 |