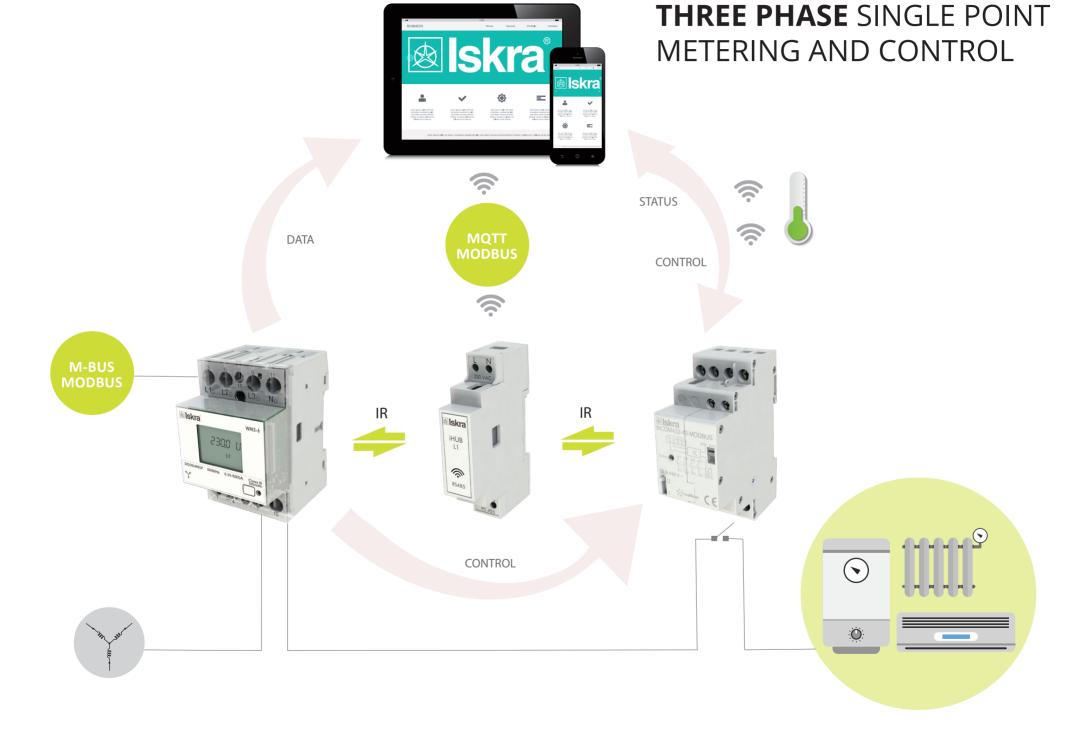

### **SMART HOME / BUILDING / INDUSTRY** METERING AND CONTROL

MEASURING OF ENERGY CONSUMPTION AND CONTROL OVER INDIVIDUAL LOADS HAS NEVER BEEN MORE SIMPLE!

### THREE PHASE SMART METER UP TO 65A WM3-6

- Measuring consumption of one three-phase load or,
- Measuring consumption of three single-phase loads
- RS485 MODBUS or M-BUS communication
- No wire Infra Red communication
- Measuring of other required parameters (P, Q, U, f, PF, MD...)
- Only 3M DIN module width
- MID approved

# COMMUNICATION CONTROLLED LATCHING SWITCH BICOM32

- four-pole 32A breaking capability
- GREEN very low power consumption
- high speed RS485 communication with MODBUS protocole

### WIRELESS COMMUNICATION GATEWAY iHUB-L1

- WiFi, RS485 communication gateway
- No wire Infra Red communicatrion to smart meter and latching switch
- MODBUS and MQTT protocole
- 1M DIN module width

## WIRELESS ENVIRONMENTAL SENSORS FOR PROCESS CONTROL WTS100

- Temperature and humidity sensor
- WiFi communication
- Battery and 230V powered version

SIMPLE AND USER FRIENDLY SMART PHONE/ TABLET APPLICATION (ANDROID, IOS) FOR MONITORING AND DIRECT CONTROL.