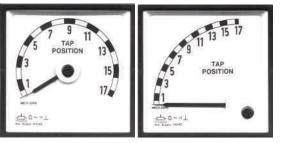

# ANALOGUE METERS TAP POSITION METERS WITH MOVING COIL AND A RECTIFIER CQ 2207, CQ 0207

USE

CQ 2207

CQ 0207

TAP meters with a moving coil are intended for measurement of tap position with auxiliary supply AC voltage. The position indicator monitors transformer tap position, hoist or valve position etc. It employs a bridge system. 1-2 positions can be provided using 400  $\Omega$  or 50  $\Omega$  per step. A measuring system with a core magnet is not sensitive to external electromagnetic fields. It is resistant to mechanical shocks and vibrations complying with EN 60051. The scale is entirely linear and interchangeable.

## FEATURES

- For measurement of tap position
- Linear scale
- Interchangeable dial
- Resistant to mechanical vibrations and shocks
- Protective cover for terminal

| CHARACTERISTICS                        |                    |                    |
|----------------------------------------|--------------------|--------------------|
| ТҮРЕ                                   | CQ 0207            | CQ 2207            |
| Front frame 🛛 a (mm)                   | 96                 | 96                 |
| Cutting for mounting 🗆 b (mm)          | 92 <sup>±0.8</sup> | 92 <sup>±0.8</sup> |
| Dimensions (mm) - Bezel height c       | 5.5                | 5.5                |
| Dimensions with packing (mm)           | 102 x 102 x 75     | 120 x 110 x 85     |
| Wolume with packing (dm <sup>3</sup> ) | 0.78               | 1.12               |
| Weight with packing (dm³)              | 0.22               | 0.30               |
| Scale                                  | 90 °               | 240 °              |
| Scale lenght (mm)                      | 95                 | 155                |
|                                        |                    |                    |