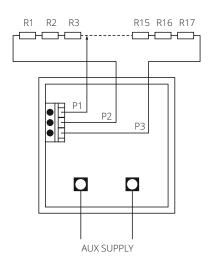

ront frame 🛛 a (mm)                   | 96                 | 96                 |
| Cutting for mounting 🗆 b (mm)          | 92 <sup>±0.8</sup> | 92 <sup>±0.8</sup> |
| Dimensions (mm) - Bezel height c       | 5.5                | 5.5                |
| Dimensions with packing (mm)           | 102 x 102 x 75     | 120 x 110 x 85     |
| Wolume with packing (dm <sup>3</sup> ) | 0.78               | 1.12               |
| Weight with packing (dm³)              | 0.22               | 0.30               |
| Scale                                  | 90 °               | 240 °              |
| Scale lenght (mm)                      | 95                 | 155                |
|                                        |                    |                    |

## CONNECTION DIAGRAMS

### CQ 2207



CQ 0207



## **ANALOGUE METERS** TAP POSITION METERS WITH MOVING COIL AND A RECTIFIER CQ 2207, CQ 0207

#### DIMENSIONS (in mm) 42 max. 40 mm € 3) Ь \_\_\_\_\_ [ Ł M4<sup>(1</sup> Ð <u>р</u> 뀸 Ø V 52<sup>2)</sup> □a 10 13.5 53 d

## FIXING ELEMENTS

with a screw