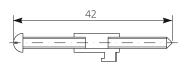

#### DIMENSIONS (in mm) 42 max. 40 mm € 3) Ь \_\_\_\_\_ [ Ł M4<sup>(1</sup> Ð <u>р</u> 뀸 Ø V 52<sup>2)</sup> □a 10 13.5 53 d

## FIXING ELEMENTS

with a screw