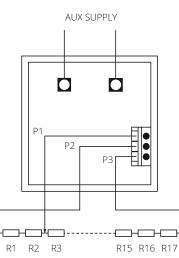

🛛 a (mm)                   | 96                 | 96                 |
| Cutting for mounting 🗆 b (mm)          | 92 <sup>±0.8</sup> | 92 <sup>±0.8</sup> |
| Dimensions (mm) - Bezel height c       | 5.5                | 5.5                |
| Dimensions with packing (mm)           | 102 x 102 x 75     | 120 x 110 x 85     |
| Wolume with packing (dm <sup>3</sup> ) | 0.78               | 1.12               |
| Weight with packing (dm³)              | 0.22               | 0.30               |
| Scale                                  | 90 °               | 240 °              |
| Scale lenght (mm)                      | 95                 | 155                |
|                                        |                    |                    |

## CONNECTION DIAGRAMS

### CQ 2207



CQ 0207



## **ANALOGUE METERS** TAP POSITION METERS WITH MOVING COIL AND A RECTIFIER CQ 2207, CQ 0207

#### DIMENSIONS (in mm) 42 max. 40 mm € 3) Ь \_\_\_\_\_ [ Ł M4<sup>(1</sup> Ð <u>р</u> 뀸 Ø V 52<sup>2)</sup> □a 10 13.5 53 d

## FIXING ELEMENTS

with a screw